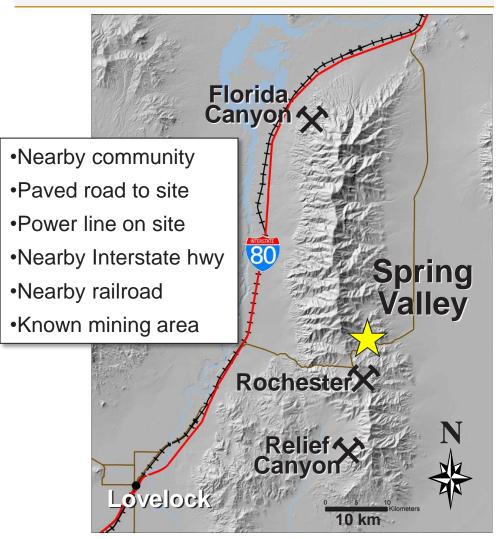

## SPRING VALLEY – BARRICK EARNING IN TO A MIDWAY ASSET

#### THE PROJECT

- Barrick Fully Funding as Project Operator
- Large Resource: Open to North, South, and at Depth
- Required expenditures to earn-in
  - \$30 mm by end of 2013 to earn 60% interest
  - \$38 mm by end of 2014 to earn 70% interest
- Barrick has spent \$22.7 mm to date
- Accelerating Rate of Earn-In
- After earn-in by Barrick, Midway has right to be carried to commercial production – retains 25% interest

#### **RESOURCES SUMMARY**

| Resources <sup>(1)</sup> | Tonnes  | Grade | Contained  |
|--------------------------|---------|-------|------------|
|                          | ('000s) | (g/t) | ('000s oz) |
| Measured                 | 59,032  | 0.49  | 931        |
| Indicated                | 85,793  | 0.45  | 1,229      |
| M&I                      | 144,825 | 0.46  | 2,160      |
| Inferred                 | 103,935 | 0.59  | 1,971      |

## **SPRING VALLEY – WHY IT WORKS**

#### INFRASTRUCTURE SUPPORTS PROJECT GRADE