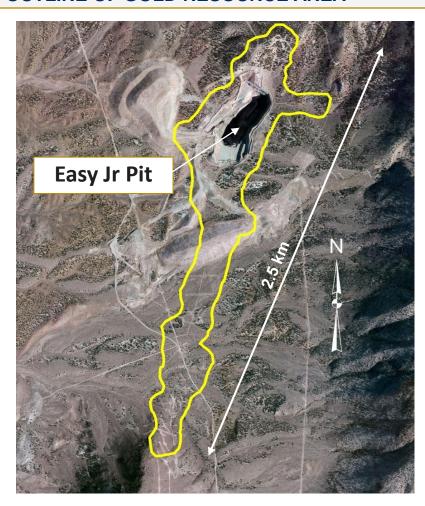

|

## GOLD ROCK - MIDWAY'S 2nd MINE



#### **WHY NOW**

- Sister project to Pan located 8km away
- Targeting first production in 2016
- Pan style deposit
  - Shallow mineralization = low strip
  - Oxide Ore = simple processing
  - Pan-style economics expected
    - Low Capex project
    - Open Pit / Heap Leach
    - Nearby infrastructure & no dewatering
  - Potential to be larger/higher grade than Pan

#### **OUTLINE OF GOLD RESOURCE AREA**



## GOLD ROCK - MIDWAY'S 2nd MINE



#### **DRILLING AT GOLD ROCK**



#### **OBJECTIVE**

Optimizing shareholder return by shortening time to production and capitalizing on high gold price

#### **2012 PROGRAM**

- Target: Grow deposit to over 1.0 M oz
  - 34 mm t @ 1 g/t
- Drill 20,000 m near existing resource
- Initiate EIS process
  - Start baseline studies
  - Develop conceptual mine plan
- Production in 2016
  - Mining rate: 80-100,000 oz/year

## **TARGET CUMULATIVE PRODUCTION**





## SPRING VALLEY – BARRICK EARNING IN TO A MIDWAY ASSET



#### THE PROJECT

- Barrick Fully Funding as Project Operator
- Large Resource: Open to North, South, and at Depth
- Required expenditures to earn-in
  - \$30 mm by end of 2013 to earn 60% interest
  - \$38 mm by end of 2014 to earn 70% interes