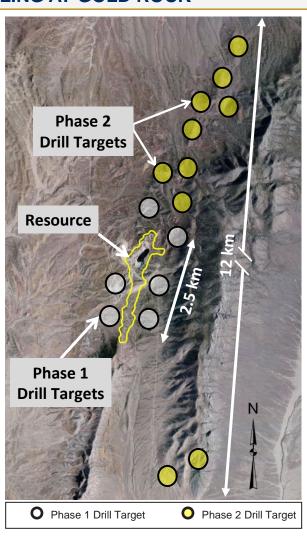

#### **DRILLING AT GOLD ROCK**

#### **2012 PROGRAM**

- Target: Grow deposit to over 1.0 M oz
  - 34 mm t @ 1 g/t
- Drill 20,000 m near existing resource
- Initiate EIS process
  - Start baseline studies
  - Develop conceptual mine plan
- Production in 2016
  - Mining rate: 80-100,000 oz/year