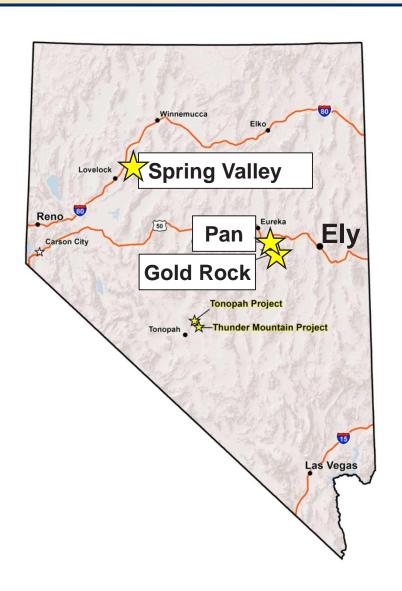

# MULTIPLE ADVANCED STAGE NEVADA GOLD PROJECTS

| NEVADA      |                                |              |                  |       |  |  |
|-------------|--------------------------------|--------------|------------------|-------|--|--|
| Project     | Pan                            | Gold<br>Rock | Spring<br>Valley | Total |  |  |
| Resource Su | Resource Summary ('000s oz Au) |              |                  |       |  |  |
| P&P         | 864                            | -            | -                | 864   |  |  |
| M&I         | 1,130                          | 310          | 2,160            | 3,600 |  |  |
| Inferred    | 45                             | 331          | 1,970            | 2,346 |  |  |

P&P Reserves are included in the M&I Resources

| County    | White Pine              | White Pine       | Pershing         |  |
|-----------|-------------------------|------------------|------------------|--|
| Control   | 100%                    | 100%             | 100%             |  |
| Mine Type | Open Pit                | Open Pit         | Open Pit         |  |
| Stage     | Feasibility<br>Complete | Resource<br>Dev. | Resource<br>Dev. |  |