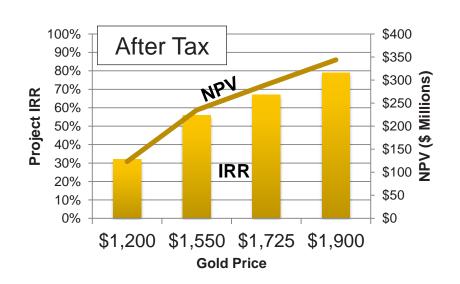

### PROJECT ECONOMICS (AFTER TAX)

Incorporates 35% Federal Tax and 5% State Tax

| Gold Price | \$1,200/oz | \$1,550/oz | \$1,725/oz | \$1,900/oz |
|------------|------------|------------|------------|------------|
| NPV 5%     | \$123 mm   | \$235 mm   | \$290 mm   | \$344 mm   |
| IRR        | 32%        | 56%        | 67%        | 79%        |
| Payback    | 2.6 yrs    | 1.7 yrs    | 1.4 yrs    | 1.2 years  |