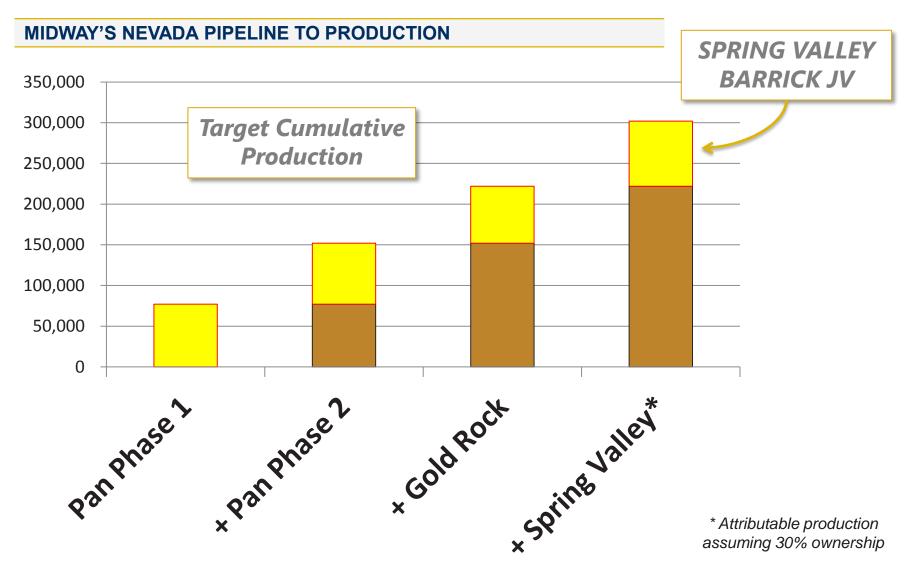

tyle deposit
  - Shallow mineralization = low strip
  - Oxide Ore = simple processing
  - Pan-style economics expected
    - Low Capex project
    - Open Pit / Heap Leach
    - Nearby infrastructure & no dewatering
  - Potential to be larger/higher grade than Pan

#### **OUTLINE OF GOLD RESOURCE AREA**



## GOLD ROCK - MIDWAY'S 2nd MINE



#### **DRILLING AT GOLD ROCK**



#### **OBJECTIVE**

Optimizing shareholder return by shortening time to production and capitalizing on high gold price

#### **2012 PROGRAM**

- Target: Grow deposit to over 1.0 M oz
  - 34 mm t @ 1 g/t
- Drill 20,000 m near existing resource
- Initiate EIS process
  - Start baseline studies
  - Develop conceptual mine plan
- Production in 2016
  - Mining rate: 80-100,000 oz/year

## **TARGET CUMULATIVE PRODUCTION**





## SPRING VALLEY – BARRICK EARNING IN TO A MIDWAY ASSET



#### THE PROJECT

- Barrick Fully Funding as Project Operator
- Large Resource: Open to North, South, and at Depth
- Required expenditures to earn-in
  - \$30 mm by end of 2013 to earn 60% interest
  - \$38 mm by end of 2014 to earn 70% interest
- Barrick has spent \$22.7 mm to date
- Accelerating Rate of Earn-In
- After earn-in by Barrick, Midway has right to be carried to commercial production – retains 25% interest

#### **RESOURCES SUMMARY**

| Resources <sup>(1)</sup> | Tonnes  | Grade | Contained  |
|--------------------------|---------|-------|------------|
|                          | ('000s) | (g/t) | ('000s oz) |
| Measured                 | 59,032  | 0.49  | 931        |
| Indicated                | 85,793  | 0.45  | 1