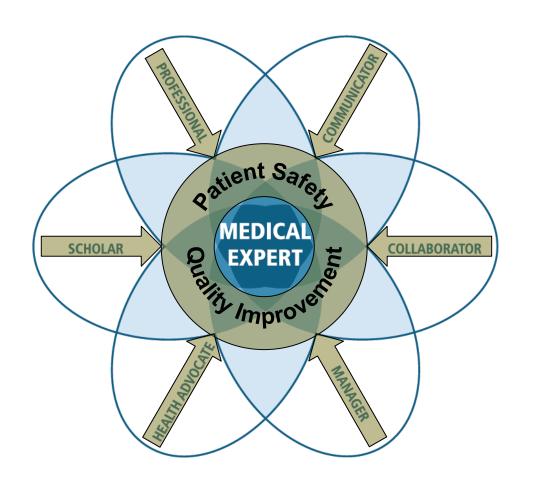

#### IOM Report on HPE

- Provision of patient-centered care
- 2. Work in interdisciplinary teams
- 3. Employment of evidencebased practices
- 4. Application of quality improvement concepts
- 5. Use of informatics

#### **CPSI Safety Competencies**

- 1. Contribute to a patient safety culture
- 2. Work in teams
- 3. Communicate effectively
- 4. Manage safety risks
- Optimized human and environmental factors
- Recognize, respond to and disclose adverse events