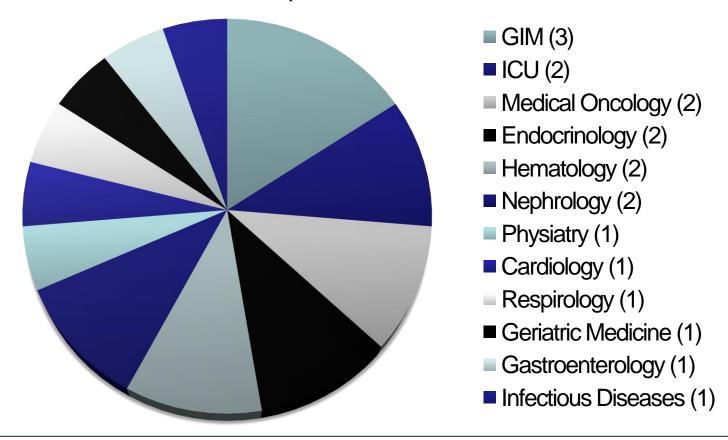

#### **Current Training Opportunities**

- Canadian Patient Safety Institute
  - PSEP, Patient Safety Officer Course
- Royal College
  - ASPIRE
- Provincial Quality Councils
  - BCPSQC Quality Academy, HQO IDEAS
- University-based training programs
  - Certificate courses (Calgary, Toronto, Ottawa)
  - Graduate Programs (Queen's, Toronto)